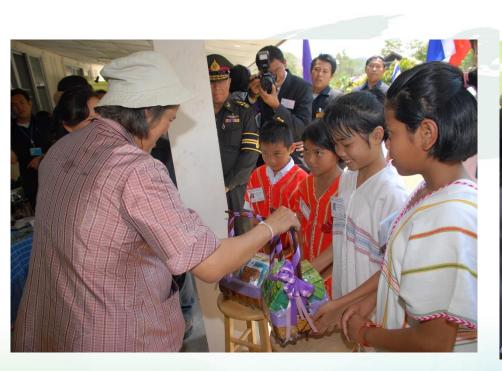

## Case studies\_the work with communities

At SuanPueng District, Rajchaburi Province in 2009

Her Royal Highness Princess Maha Chakkri Sirindhorn

Prof. Serm Janjai and Officers from the Minister of Energy

## Case studies\_the work with communities

In 2009, the Department of Physics and Department of Food Technology, Silpakorn University upskill the people on dried banana production using a greenhouse solar dryer