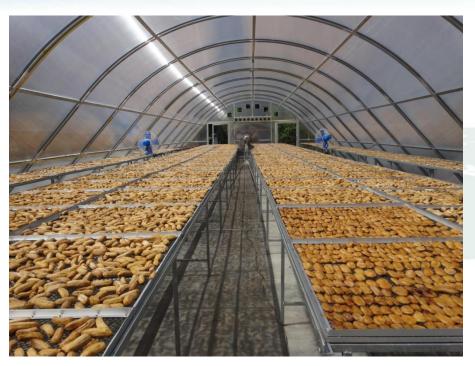

## Case studies\_the work with communities

In 2009, the Department of Physics and Department of Food Technology, Silpakorn University upskill the people on dried banana production using a greenhouse solar dryer