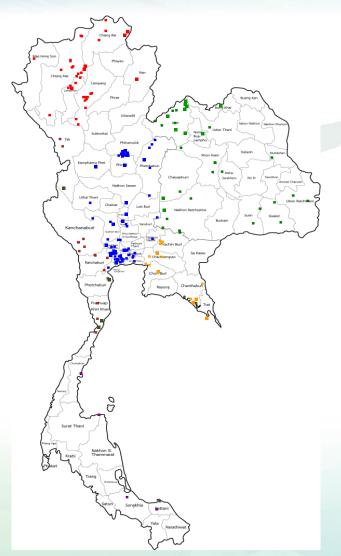

## Case studies\_the work with communities

In 2009, the Department of Physics and Department of Food Technology, Silpakorn University upskill the people on dried banana production using a greenhouse solar dryer

## Case studies\_the work with communities

At Bangkratum District, Pitsanulok Province