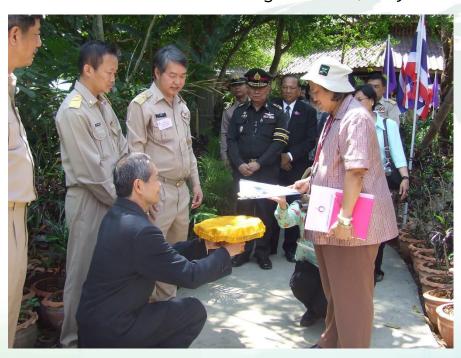

## Case studies\_the work with communities

At SuanPueng District, Rajchaburi Province in 2009

Her Royal Highness Princess Maha Chakkri Sirindhorn

Prof. Serm Janjai and Officers from the Minister of Energy