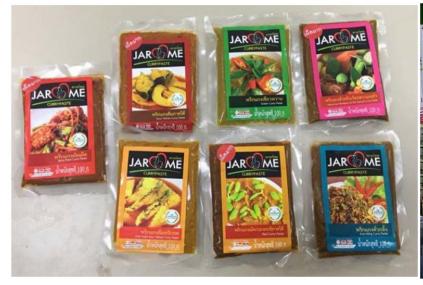

## Small Brand

- สามารถเห็นโลโก้และภาพแกงได้ชัดเจน
- ทางแบรนด์มีการเคลมความเป็นพริกแกงปักษ์ใต้

มีไอคอนบอกว่าเป็น เครื่องแกงพรีเบี่ยม

## Small Brand

- สามารถเห็นโลโก้และภาพแกงได้ชัดเจน
- ทางแบรนด์เคลมว่าผลิตภัณฑ์ไม่ใช้สาร
   ปรุงแต่ง ผงชูรส และน้ำตาล
- การใช้กราฟฟิกทำให้สินค้าดูมีความ Local สูง

## House Brand

- ภาพถ่ายอาหารที่ชัดเจน
- นำเสนอความเป็นไทย

#### Local Brand

- ถุงใส มัดยาง หรือซีล
- มีฉลากบ่งบอกชื่อตราสินค้า
- ให้ความรู้สึกสดใหม่