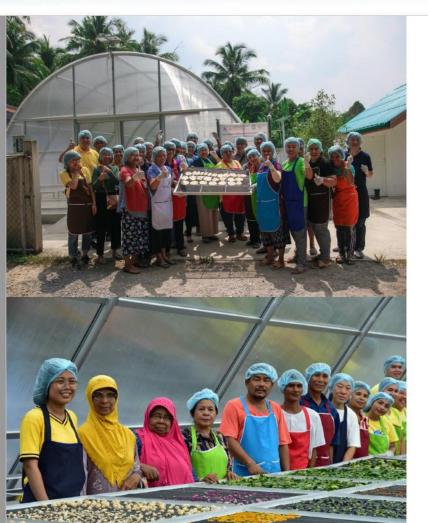

## Case studies\_the work with communities

In 2009, the Department of Physics and Department of Food Technology, Silpakorn University upskill the people on dried banana production using a greenhouse solar dryer

## Case studies\_the work with communities

At Bangkratum District, Pitsanulok Province

## Case studies the work with communities

4 US\$