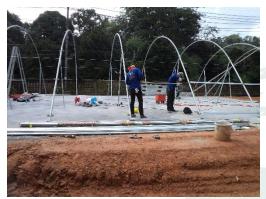

## Case studies\_the work with communities

In 2009, the Department of Physics and Department of Food Technology, Silpakorn University upskill the people on dried banana production using a greenhouse solar dryer