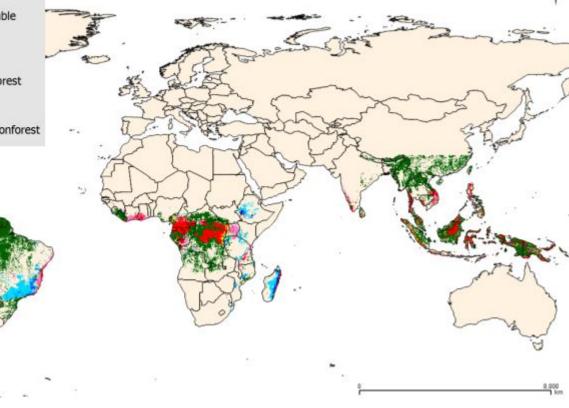

#### decade aspiration to become resource positive

Starbucks announces multi-

Forest Area and Areas Suitable for Coffee Cultivation (2013)

#### Legend

Neither forest nor coffee-suitable Non-coffee-suitable forest Arabica-suitable forest Robusta-suitable forest Arabica- & Robusta-suitable forest Arabica-suitable nonforest Robusta-suitable nonforest Arabica- & Robusta-suitable nonforest