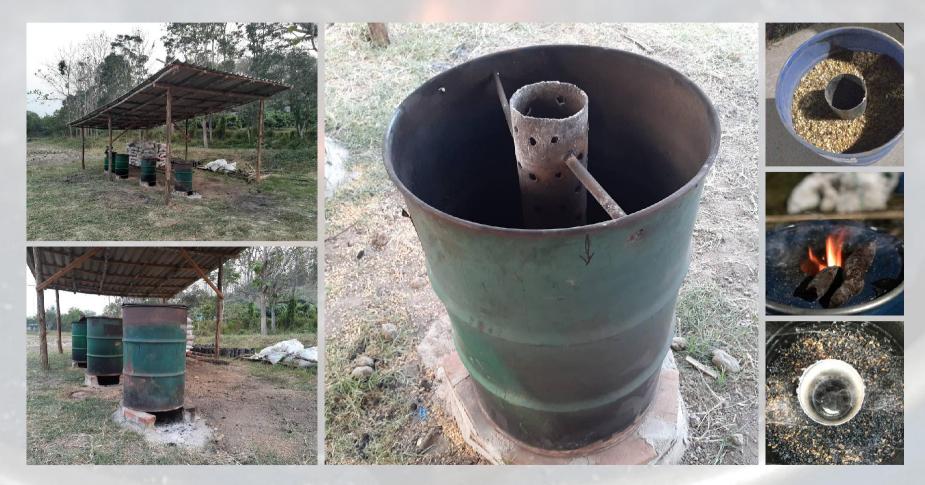

#### **BIO-CHARCOAL**

#### SOIL SUBSTRATE FROM COFFEE WASTE

100% NATURAL

UPCYCLE

THAILAND GREENHOUSE GAS MANAGEMENT Organization (Public Organization)

Italian Espresso