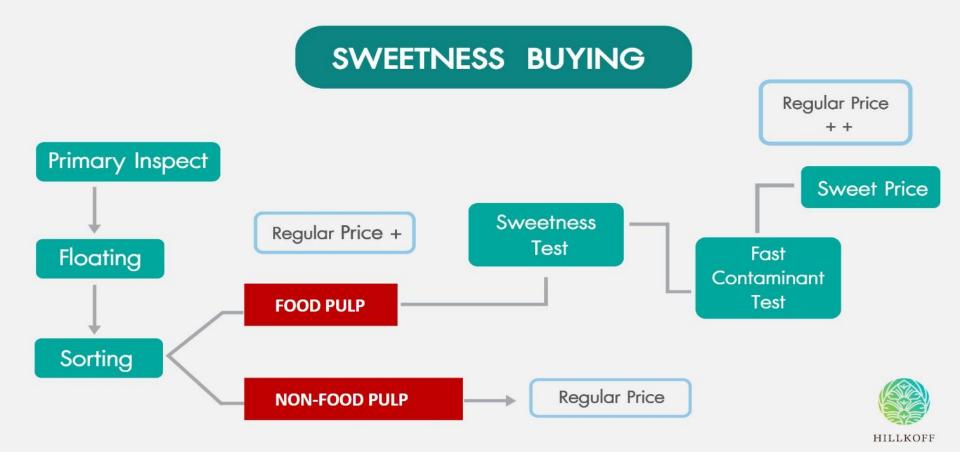

#### Market Potential & Waste Reduction HILLKOFF 400,000 320,000 ขวด 300,000 200,000 DC6 000'091 100,000 DC6 000'08 40.000 ขวด 20,000 ขวด DC6 000'01 5.000 ขวด ปี 0 2 3 5 1 4 6 7 ปริมาณ เนื้อผลกาแฟสด 2,500 กก. 5.000 กก. 10.000 nn. 80,000 กก. 160,000 กก. 20,000 กก. 40.000 กก. ตั้งต้น(ตัน)