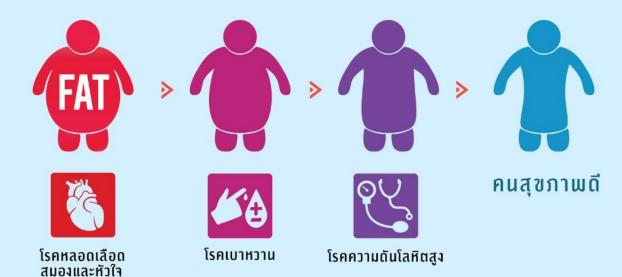

## **COFFOGENIC DRINK**

Effect of Coffee fruit extracts on lipid accumulation in differentiated adipocytes cells. Cells were treated with or without coffee fruit extracts (800 µg/mL); (A) Control, (B) CGD, (C) CGF, (D) CYD, (E) CYF, (F) CRD, (G) CRF, (H) CRBD. Cells were stained with Oil Red O and observed under the microscope (10X).