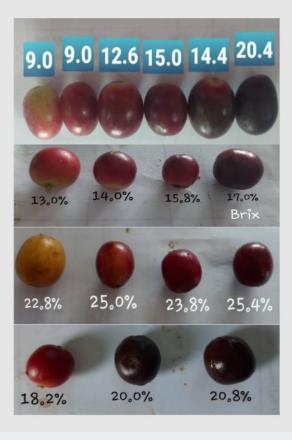

## **COFFOGENIC DRINK**

Effect of Coffee fruit extracts on lipid accumulation in differentiated adipocytes cells. Cells were treated with or without coffee fruit extracts (800 µg/mL); (A) Control, (B) CGD, (C) CGF, (D) CYD, (E) CYF, (F) CRD, (G) CRF, (H) CRBD. Cells were stained with Oil Red O and observed under the microscope (10X).

caffee green dry; CGD, coffee green fresh; CGF, coffee yellow dry; CYD, coffee yellow fresh; CYF, coffee red dry; CRD, coffee red fresh; CRF, coffee red been dry; CRBD, coffee red pulp dry; CRPD, Nitrogen free extract; NFE.