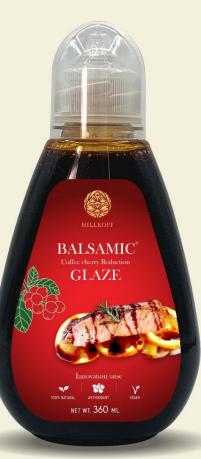

# **COFFATIC**<sup>®</sup>

BALSAMIC VINEGAR FROM COFFEE PULP

WHEN COFFEE BECOMES FOOD!!!

BALSAMIC®

Coffee cherry Reduction GLAZE

THIS IS COFFEE INNOVATIVE TASTEI UNDER COFFEE FRUITS CIRCULAR PRODUCTIONS, HILLKOFF FOUND MANY ACTIVED COMPOUND IN COFFEE PULPS. FERMENTING TECHNIQUE WAS USED AND OUR SELECTED MICROBRIAL CAN BRING A SURPRISE FLAVOR & AROMA TASTE TO THE WORLD.

#### INNOVATIVE TATSE

PRODUCT OF THAILAND

# UINEGAR Syrup

THIS IS COFFEE INNOVATIVE TASTE! UNDER COFFEE FRUITS CIRCULAR PRODUCTIONS, HILLKOFF FOUND MANY ACTIVED COMPOUND IN COFFEE PULPS. FERMENTING TECHNIQUE WAS USED AND OUR SELECTED MICROBRIAL CAN BRING A SURPRISE FLAVOR & AROMA TASTE TO THE WORLD.