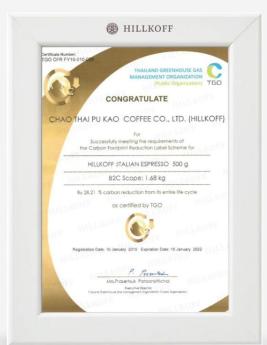

#### SOIL SUBSTRATE FROM COFFEE WASTE

100% NATURAL

UPCYCLE

THAILAND GREENHOUSE GAS MANAGEMENT Organization (Public Organization)

Italian Espresso