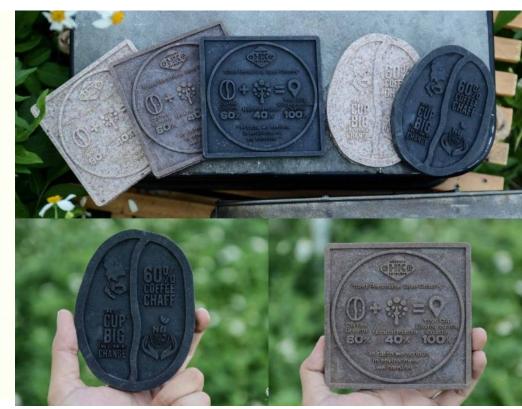

#### Biofuel เชื้อเพลิงอัดแท่งจากวัสดุ Chaff และเปลือกกะลา

 Biofuel มีแนวคิดมาจาก ในกระบวนการสีกาแฟกะลาเป็นเมล็ดกาแฟสาร พบว่าในการ process กาแฟนั้น มีเปลือกกะลาที่เหลือจากกระบวนการสีทิ้ง และกระบวนการคั่วกาแฟพบว่า Chaff (เยื่อหุ้มเมล็ดกาแฟ) หลุดจากกระบวนการคั่ว โดยทั้ง 2 ชนิด เป็น Waste ในกระบวนการผลิต ที่มีปริมาณมาก และต้องนำไปทิ้งให้เสียประโยชน์ และเพื่อเป็นการลด Waste ในกระบวนการผลิต นั้น จึงนำมาคิดค้นและเพิ่มคุณค่าในกับ Waste ทั้ง 2 ชนิด ให้เกิดประโยชน์ทางด้านเชื้อเพลิง ชีวมวลอย่างสูงสุด

#### แผ่นรองแก้วจากยางพารา

 แผ่นรองแก้วจากยางพารา เกิดจากแนวคิดแบบ Circle Economy เนื่องจากกากกาแฟ เยื่อกาแฟ และกะลากาแฟ เป็น by product ที่เกิดจากการ process กาแฟทั้งหมดซึ่งมีปริมาณ มากจึงเกิดแนวคิดที่จะสร้างมูลค่าให้กับตัว by product โดยแปรรูปให้เป็นผลิตภัณฑ์ใหม่ และมีวัตถุประสงค์หลักคือสร้างคุณค่าให้ by product ให้ไม่ต้องกลายเป็นวัสดุเหลือทิ้งอีกต่อไป