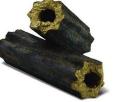

#### Biofuel เชื้อเพลิงอัดแท่งจากวัสดุ Chaff และเปลือกกะลา

 Biofuel มีแนวคิดมาจาก ในกระบวนการสีกาแฟกะลาเป็นเมล็ดกาแฟสาร พบว่าในการ process กาแฟนั้น มีเปลือกกะลาที่เหลือจากกระบวนการสีทิ้ง และกระบวนการคั่วกาแฟพบว่า Chaff (เยื่อหุ้มเมล็ดกาแฟ) หลุดจากกระบวนการคั่ว โดยทั้ง 2 ชนิด เป็น Waste ในกระบวนการผลิต ที่มีปริมาณมาก และต้องนำไปทิ้งให้เสียประโยชน์ และเพื่อเป็นการลด Waste ในกระบวนการผลิต นั้น จึงนำมาคิดค้นและเพิ่มคุณค่าในกับ Waste ทั้ง 2 ชนิด ให้เกิดประโยชน์ทางด้านเชื้อเพลิง ชีวมวลอย่างสูงสุด