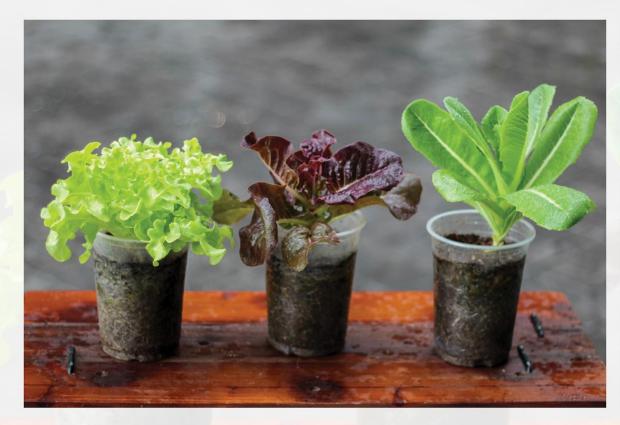

#### Confectionery

100%

your cup biodegradable material

TOFFIKA Heartmade by Hom Glai

Authentic recipe: We use real arabica coffee 100% and hide with phenmenal inside TOFFIKA. Furthermore, we also add extraordinary technique which make aftertaste are long lasting. Bio Degradable Pot Plant