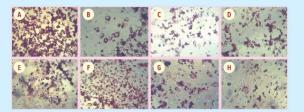

## **COFFOGENIC DRINK**

Effect of Coffee fruit extracts on lipid accumulation in differentiated adipocytes cells. Cells were treated with or without coffee fruit extracts (800 µg/mL); (A) Control, (B) CGD, (C) CGF, (D) CYD, (E) CYF, (F) CRD, (G) CRF, (H) CRBD. Cells were stained with Oil Red O and observed under the microscope (10X).

caffee green dry; CGD, coffee green fresh; CGF, coffee yellow dry; CYD, coffee yellow fresh; CYF, coffee red dry; CRD, coffee red fresh; CRF, coffee red been dry; CRBD, coffee red pulp dry; CRPD, Nitrogen free extract; NFE.