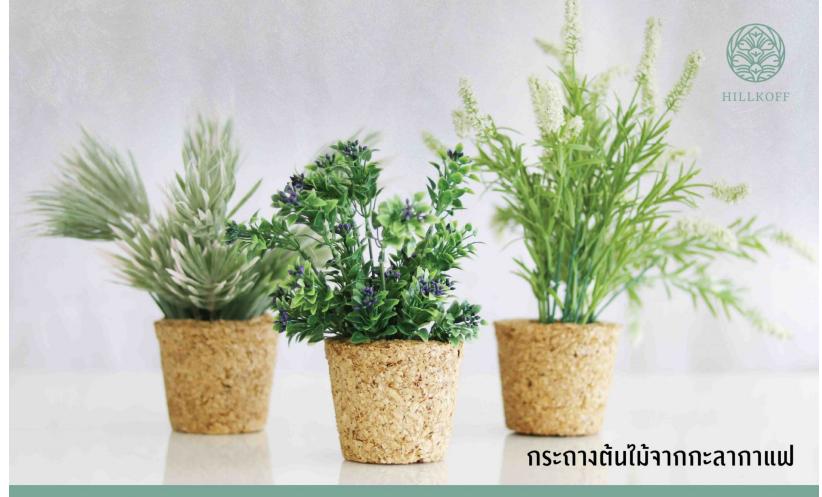

#### Confectionery

100%

your cup biodegradable material

TOFFIKA Heartmade by Hom Glai

Authentic recipe: We use real arabica coffee 100% and hide with phenmenal inside TOFFIKA. Furthermore, we also add extraordinary technique which make aftertaste are long lasting. Bio Degradable Pot Plant

#### SOIL SUBSTRATE FROM COFFEE WASTE

100% NATURAL

UPCYCLE

THAILAND GREENHOUSE GAS MANAGEMENT Organization (Public Organization)

Italian Espresso