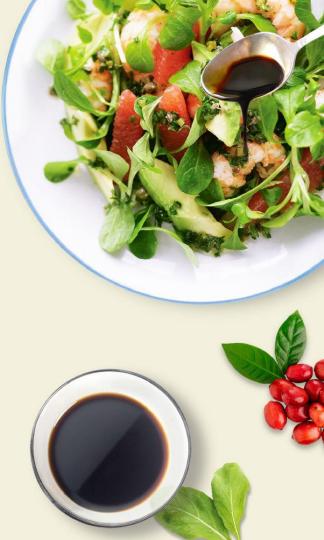

> COFFEE CHERRY REDUCTION INNOVATIVE TASTE

NR CE

ซี โอ ซี ไซเดอร์พร้อมดื่ม หอมอร่อย สดชื่นจากรสธรรมชาติ ซ่าแบบใร้โซดา มีประโยชน์จากสารต้านอนุมูลอิสระ "คลอโรจีนิค" ช่วยลดการดูดซึมใขมันในเส้นเลือด

COC Ready-to-Drink cider, tasty, full flavor from natural, non-carbonic. Benefited from antioxidant "chlorogenic" acid which helps reduce fat absorbing to the blood vessel.

Arabica Cider Contain Antioxidant & Acetic Good for Your Health เทคนิคความสดชื่น : แช่เย็นก่อนรับประทาน เขย่าก่อนดื่มเพิ่มความอร่อยยิ่งขึ้น