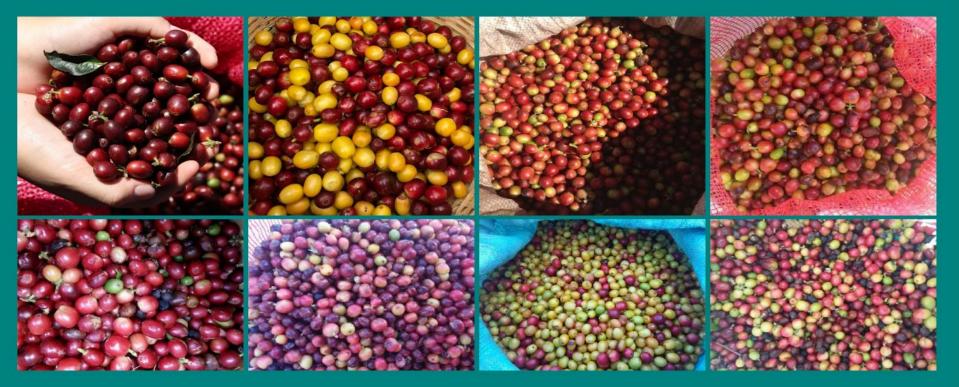

#### Market Potential & Waste Reduction HILLKOFF 400,000 320,000 ขวด 300,000 200,000 DC6 000'091 100,000 DC6 000'08 40.000 ขวด 20,000 ขวด DC6 000'01 5.000 ขวด ปี 0 2 3 5 1 4 6 7 ปริมาณ เนื้อผลกาแฟสด 2,500 กก. 5.000 กก. 10.000 nn. 80,000 กก. 160,000 กก. 20,000 กก. 40.000 กก. ตั้งต้น(ตัน)