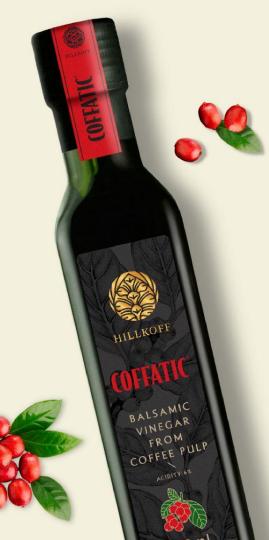

# **COFFATIC**<sup>®</sup>

BALSAMIC VINEGAR FROM COFFEE PULP

WHEN COFFEE BECOMES FOOD!!!

BALSAMIC®

Coffee cherry Reduction GLAZE

THIS IS COFFEE INNOVATIVE TASTEI UNDER COFFEE FRUITS CIRCULAR PRODUCTIONS, HILLKOFF FOUND MANY ACTIVED COMPOUND IN COFFEE PULPS. FERMENTING TECHNIQUE WAS USED AND OUR SELECTED MICROBRIAL CAN BRING A SURPRISE FLAVOR & AROMA TASTE TO THE WORLD.

# UINEGAR Syrup

THIS IS COFFEE INNOVATIVE TASTE! UNDER COFFEE FRUITS CIRCULAR PRODUCTIONS, HILLKOFF FOUND MANY ACTIVED COMPOUND IN COFFEE PULPS. FERMENTING TECHNIQUE WAS USED AND OUR SELECTED MICROBRIAL CAN BRING A SURPRISE FLAVOR & AROMA TASTE TO THE WORLD.