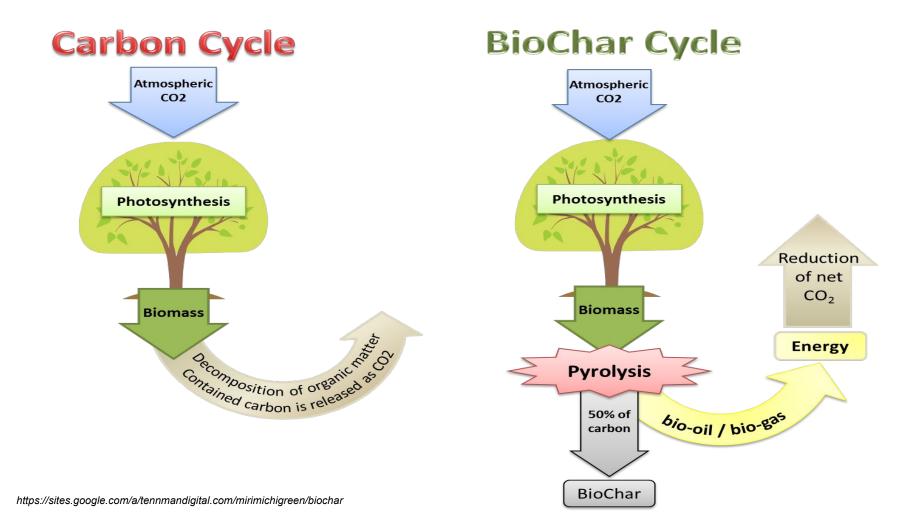

# US biochar carbon projects raise price by more than a quarter

GHG

🖻 23 May 2022

Two US biochar projects have raised the price of their carbon credits by 25% or more...

# Australian biochar producer nearly doubles carbon credit price

GHG

🖻 11 Jul 2022

An Australian producer of biochar has nearly doubled the price of its carbon credits to...