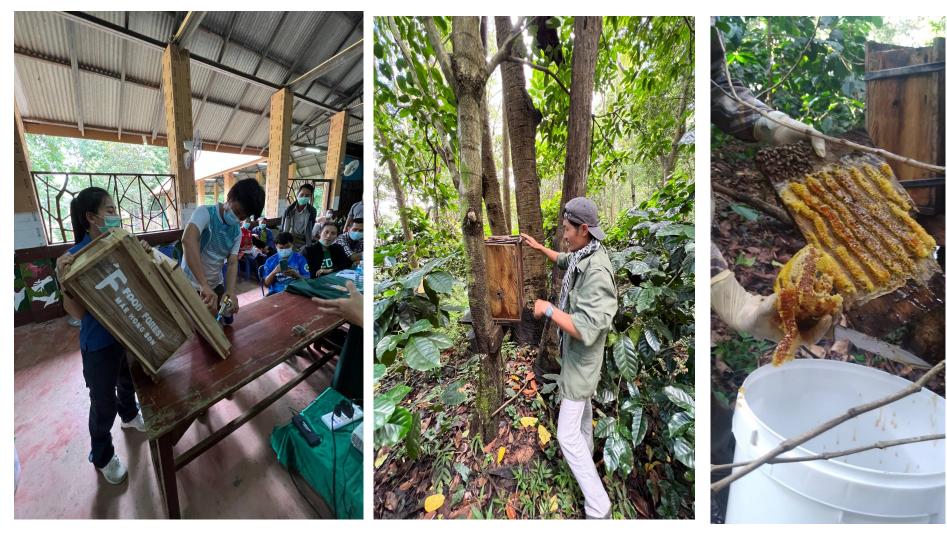

FOREST FOOD

#### FOREST FOOD PROJECT

Sustainable Permaculture in agroforestry system. Reduce chemical use, be carefully avoided by invasive alien species and keep biodiversity.

### FOREST FOOD