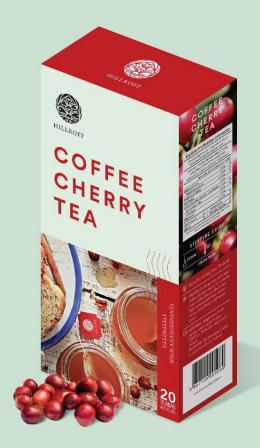

## COFFEE CHERRY TEA Superfoods

#### HIGH NUTRIENT SUPER FOOD FROM VALUE ADDED COFFEE RESIDUE