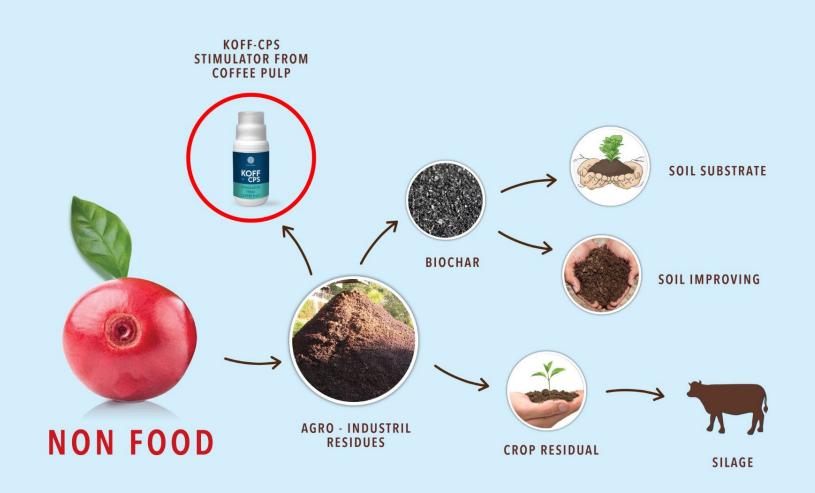

#### Biofuel เชื้อเพลิงอัดแท่งจากวัสดุ Chaff และเปลือกกะลา

 Biofuel มีแนวคิดมาจาก ในกระบวนการสีกาแฟกะลาเป็นเมล็ดกาแฟสาร พบว่าในการ process กาแฟนั้น มีเปลือกกะลาที่เหลือจากกระบวนการสีทิ้ง และกระบวนการคั่วกาแฟพบว่า Chaff (เยื่อหุ้มเมล็ดกาแฟ) หลุดจากกระบวนการคั่ว โดยทั้ง 2 ชนิด เป็น Waste ในกระบวนการผลิต ที่มีปริมาณมาก และต้องนำไปทิ้งให้เสียประโยชน์ และเพื่อเป็นการลด Waste ในกระบวนการผลิต นั้น จึงนำมาคิดค้นและเพิ่มคุณค่าในกับ Waste ทั้ง 2 ชนิด ให้เกิดประโยชน์ทางด้านเชื้อเพลิง ชีวมวลอย่างสูงสุด

#### **BIO-CHARCOAL**

#### SOIL SUBSTRATE FROM COFFEE WASTE

100% NATURAL

UPCYCLE

THAILAND GREENHOUSE GAS MANAGEMENT Organization (Public Organization)

Italian Espresso