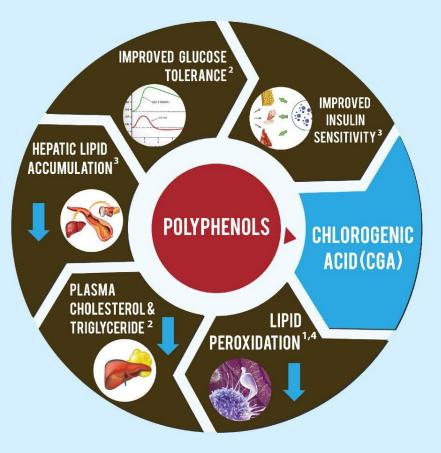

## **COFFOGENIC DRINK**

Effect of Coffee fruit extracts on lipid accumulation in differentiated adipocytes cells. Cells were treated with or without coffee fruit extracts (800 µg/mL); (A) Control, (B) CGD, (C) CGF, (D) CYD, (E) CYF, (F) CRD, (G) CRF, (H) CRBD. Cells were stained with Oil Red O and observed under the microscope (10X).

caffee green dry; CGD, coffee green fresh; CGF, coffee yellow dry; CYD, coffee yellow fresh; CYF, coffee red dry; CRD, coffee red fresh; CRF, coffee red been dry; CRBD, coffee red pulp dry; CRPD, Nitrogen free extract; NFE.