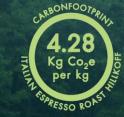

# ดื่มกาแฟฮิลล์คอฟฟ์ ช่วยลดโลกร้อนได้ <sup>(</sup>

\*ข้อมูลสำหรับ Italian Espresso Roasted Hillkoff ขนาด 500 กรับ

ปล่อยก๊าซเรือนกระจก 4.28 kg co e ค่า Carbonfootprint ลดไป 4.62 kg co e

SMALL CUPS TO TO ENVIRONMENT CHANGE