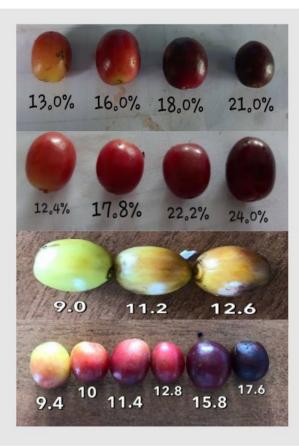

## **COFFOGENIC DRINK**

Effect of Coffee fruit extracts on lipid accumulation in differentiated adipocytes cells. Cells were treated with or without coffee fruit extracts (800 µg/mL); (A) Control, (B) CGD, (C) CGF, (D) CYD, (E) CYF, (F) CRD, (G) CRF, (H) CRBD. Cells were stained with Oil Red O and observed under the microscope (10X).

caffee green dry; CGD, coffee green fresh; CGF, coffee yellow dry; CYD, coffee yellow fresh; CYF, coffee red dry; CRD, coffee red fresh; CRF, coffee red been dry; CRBD, coffee red pulp dry; CRPD, Nitrogen free extract; NFE.