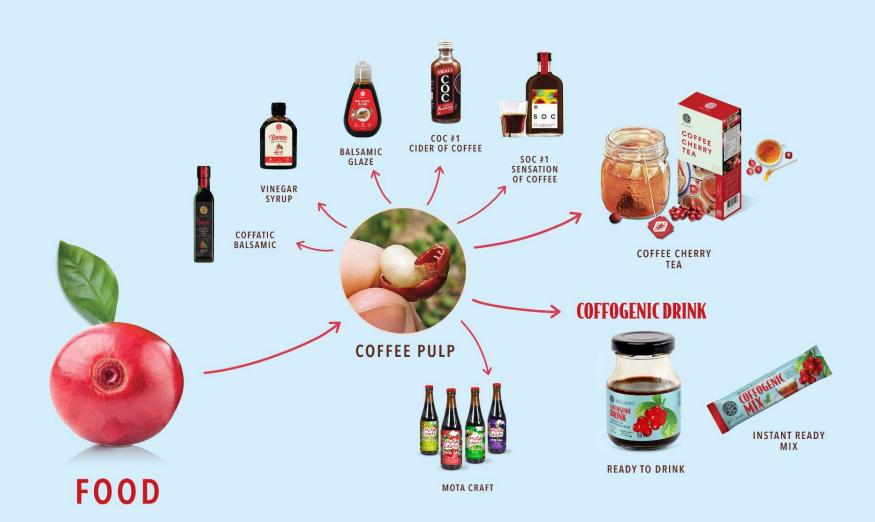

## COFFEE CHERRY TEA Superfoods

#### HIGH NUTRIENT SUPER FOOD FROM VALUE ADDED COFFEE RESIDUE

## **COFFOGENIC DRINK**

#### READY TO DRINK

## SUPERFOODS

COFFOGENIC DRINK<sup>®</sup>, a new functional food for all, is a tasty concentrated drink which developed from cherry coffee pulp.

#### THE ULTIMATE CONCENTRATED COFFEE CHERRY DRINKFULL OF ANTIOXIDANT