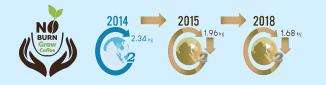

# ดื่มกาแฟฮิลล์คอฟฟ์ ช่วยลดโลกร้อนได้ <sup>(</sup>

\*ข้อมูลสำหรับ Italian Espresso Roasted Hillkoff ขนาด 500 กรับ

ปล่อยก๊าซเรือนกระจก 4.28 kg co e ค่า Carbonfootprint ลดไป 4.62 kg co e

SMALL CUPS TO TO ENVIRONMENT CHANGE

**CO**<sub>2</sub>e aαμηρησή **50%** 

ปกติกาแฟกั่ว 1 kg ปล่อยก๊าซเธือนกระจก เข้าสู่ชั้นบรรยากาศถึง 8.9 kg co<sub>2</sub>e

The 21st Seoul Int'l Cafe Show (Cafe Show Seoul 2022) Nov. 23(Wed) ~ Nov. 26(Sat), 2022