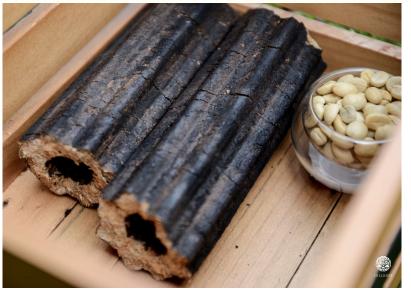

#### Biofuel เชื้อเพลิงอัดแท่งจากวัสดุ Chaff และเปลือกกะลา

 Biofuel มีแนวคิดมาจาก ในกระบวนการสีกาแฟกะลาเป็นเมล็ดกาแฟสาร พบว่าในการ process กาแฟนั้น มีเปลือกกะลาที่เหลือจากกระบวนการสีทิ้ง และกระบวนการคั่วกาแฟพบว่า Chaff (เยื่อหุ้มเมล็ดกาแฟ) หลุดจากกระบวนการคั่ว โดยทั้ง 2 ชนิด เป็น Waste ในกระบวนการผลิต ที่มีปริมาณมาก และต้องนำไปทิ้งให้เสียประโยชน์ และเพื่อเป็นการลด Waste ในกระบวนการผลิต นั้น จึงนำมาคิดค้นและเพิ่มคุณค่าในกับ Waste ทั้ง 2 ชนิด ให้เกิดประโยชน์ทางด้านเชื้อเพลิง ชีวมวลอย่างสูงสุด

#### **BIO-CHARCOAL**